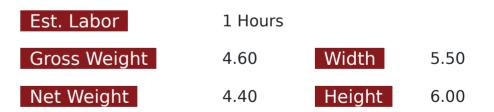

#### Description

Street Series 14in LED Light Bar 72W/4,680LM - Includes Easy to install Wire Harness and Switch - 3-yr Warranty Flagship Light bars

Categories Truck, Powersports, LED Light Bars

## Product Information

Introducing the 14 inch LED light bar, a powerful and efficient lighting solution for all of your off-road and on-road adventures. With 72 watts of power and a whopping 7,680 lumens of light output, this light bar illuminates the path ahead with ease, making it the perfect choice for driving at night or in low visibility conditions. Its durable construction and rugged design make it resistant to weather and impact, so you can take it anywhere with confidence. Whether you're tackling tough trails or simply need extra light on the road, the 14 inch LED light bar is up to the task. If you are looking for an LED Light Bar that has durability, performance, and value all in one, look no further than Street Series light bars. These amazing light bars come with a wire/switch harness to help make your install easy. They also have the quality and performance you deserve, at a price you can afford. Raise the bar with our Street Series CREE Light Bars Why Do I need a 14 inch Street Series Light