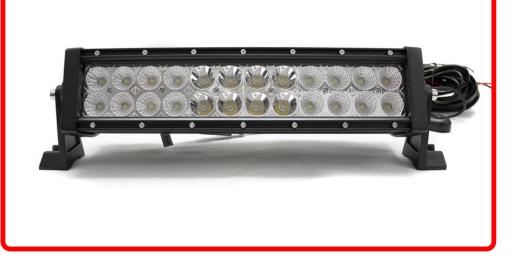

#### Description

Street Series 14in LED Light Bar 72W/4,680LM - Includes Easy to install Wire Harness and Switch - 3-yr Warranty Flagship Light bars

Categories Truck, Powersports, LED Light Bars

## Product Information

Introducing the 14 inch LED light bar, a powerful and efficient lighting solution for all of your off-road and on-road adventures. With 72 watts of power and a whopping 7,680 lumens of light output, this light bar illuminates the path ahead with ease, making it the perfect choice for driving at night or in low visibility conditions. Its durable construction and rugged design make it resistant to weather and impact, so you can take it anywhere with confidence. Whether you're tackling tough trails or simply need extra light on the road, the 14 inch LED light bar is up to the task. If you are looking for an LED Light Bar that has durability, performance, and value all in one, look no further than Street Series light bars. These amazing light bars come with a wire/switch harness to help make your install easy. They also have the quality and performance you deserve, at a price you can afford. Raise the bar with our Street Series CREE Light Bars Why Do I need a 14 inch Street Series Light