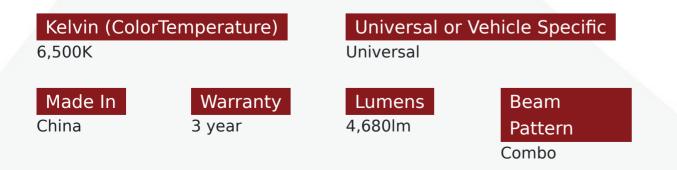

#### Description

Street Series 14in LED Light Bar 72W/4,680LM - Includes Easy to install Wire Harness and Switch - 3-yr Warranty Flagship Light bars

Categories Truck, Powersports, LED Light Bars

## Product Information

Introducing the 14 inch LED light bar, a powerful and efficient lighting solution for all of your off-road and on-road adventures. With 72 watts of power and a whopping 7,680 lumens of light output, this light bar illuminates the path ahead with ease, making it the perfect choice for driving at night or in low visibility conditions. Its durable construction and rugged design make it resistant to weather and impact, so you can take it anywhere with confidence. Whether you're tackling tough trails or simply need extra light on the road, the 14 inch LED light bar is up to the task. If you are looking for an LED Light Bar that has durability, performance, and value all in one, look no further than Street Series light bars. These amazing light bars come with a wire/switch harness to help make your install easy. They also have the quality and performance you deserve, at a price you can afford. Raise the bar with our Street Series CREE Light Bars Why Do I need a 14 inch Street Series Light