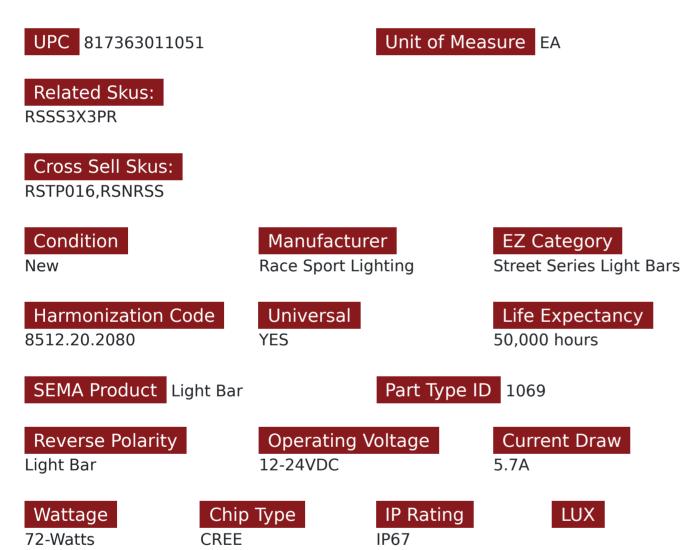

# SKU # RS-LED-72W

#### Part # 1004687

#### Description

Street Series 14in LED Light Bar 72W/4,680LM - Includes Easy to install Wire Harness and Switch - 3-yr Warranty Flagship Light bars

Categories Truck, Powersports, LED Light Bars

## Sub-Categories

LED Light Bars, STREET Series Dual Row LED Light Bars, Street Series Dual Row Light Bars

## Product Information

Introducing the 14 inch LED light bar, a powerful and efficient lighting solution for all of your off-road and on-road adventures. With 72 watts of power and a whopping 7,680 lumens of light output, this light bar illuminates the path ahead with ease, making it the perfect choice for driving at night or in low visibility conditions. Its durable construction and rugged design make it resistant to weather and impact, so you can take it anywhere with confidence. Whether you're tackling tough trails or simply need extra light on the road, the 14 inch LED light bar is up to the task. If you are looking for an LED Light Bar that has durability, performance, and value all in one, look no further than Street Series light bars. These amazing light bars come with a wire/switch harness to help make your install easy. They also have the quality and performance you deserve, at a price you can afford. Raise the bar with our Street Series CREE Light Bars Why Do I need a 14 inch Street Series Light